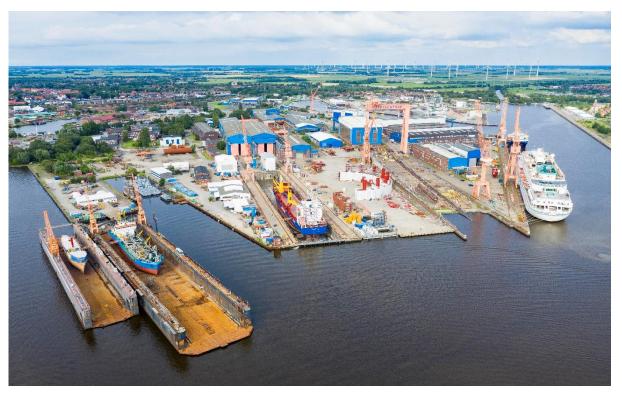

## Emder Werft und Dock GmbH Schiffbauerdamm 4 26725 Emden

Phone: +49 4921 8599 Fax: +49 4921 852447

Mail: info@emden-dockyard.com Web: www.emden-dockyard.com Emden Dockyard (abbr. EWD) has been a vessel repair site since 1903, offering the most modern infrastructure and a highly qualified team of approx. 150 people with a total area of 550,000 sqare metres.

Two floating docks and one dry dock are available for repair and conversion work on merchant, research, offshore and cruise vessels. These facilities are complemented by 1.5 km of quays with sufficient crane capacity, a large, well-equipped workshop for mechanical machining and various other halls for different purposes. Flying squads for in-voyage and harbour repair work complement our service portfolio for you.

| <b>DRY DOCK</b> 218,0 × 30 m                 | <b>FLOATING DOCK III</b><br>176,5 × 27 m, 9.000 t                           | FLOATING DOCK IV<br>136,2 × 17 m, 4.000 t |
|----------------------------------------------|-----------------------------------------------------------------------------|-------------------------------------------|
| WATERFRONT LENGTH 1500 m regardless of tides | 21.750 M <sup>2</sup> HEAVY DUTY SURFACE capacity: 14.6 tons/m <sup>2</sup> | CRANE CAPACITY 45 T                       |